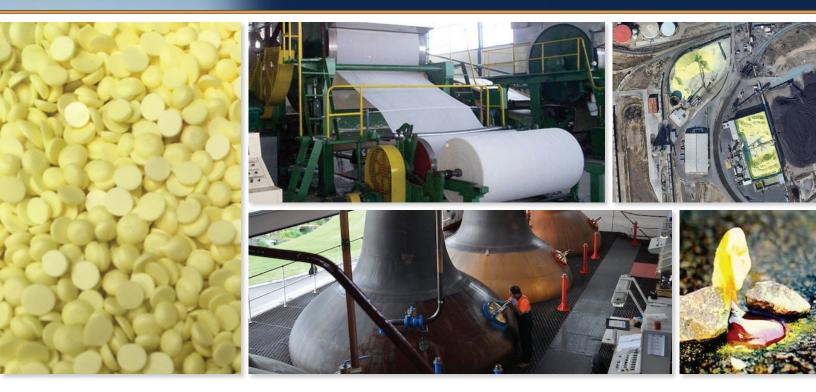

#### Elemental Sulphur Pastille (0-0-0-99.5 S)

#### **TIGER Elemental Sulphur 99.5% Benefits**

**Elemental Sulphur 99.5%** is designed to provide industrial sulphur users with a form of sulphur featuring excellent handling characteristics. This material is formed from molten sulphur using a drop forming process that results in a solid-formed, 280 SGN product known as a "pastille." This manufacturing process allows Tiger-Sul to deliver a quality material that surpasses the standards in industries such as...

- Steel making
- Pulp and paper
- Malting
- Fruit processing
- Mining
- Power plants
- Water treatment
- Chemical manufacturing
  Fertilizer
- Pesticide manufacturing
- Winemaking
- Pharmaceuticals
- Furniture building
- And other industries

This product is very easy to handle with a low dust content, allowing for enhanced safety during the industrial handling processes.

https://www.tigersul.com/products/ industrial-grade-sulphur-and-transportation/industrial-grade-sulphur/