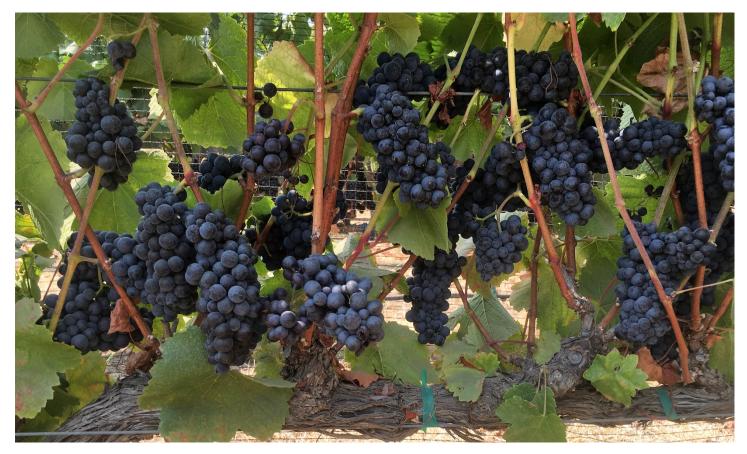

## **Research Publication: Vineyard**

## Yield Comparison Trial

Chula Viña – Premium Vineyard Certified Sustainable – Chualar Canyon, Monterey County, CA 2016

Nature's Source Organic 3-1-1 applied at 10 gallons per acre applied through a drip irrigation system in early Spring increased yield tonnage by 58%.



Photograph one week prior to harvest.

## Measure Nature's Source<sup>®</sup> products by their performance. Enhanced-Efficiency Plant Nutrition

<u>Referenced Products</u> Nature's Source Organic<sup>®</sup> Plant Food 3-1-1

> Website: www.NaturesSourcePlantFood.com Email: info@NS-PF.com Phone: 888 839-8722