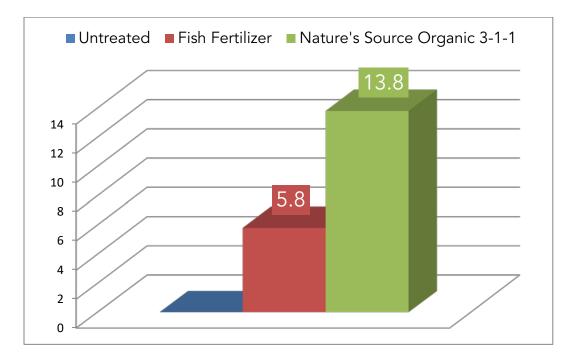

## Yield Comparison Trial

Greenfield, CA

Yield from Nature's Source® Organic 3-1-1 applied at transplant compared to fish and untreated grower standard

## **RESULTS SUMMARY**

A 13.8% yield increase using Nature's Source Organic 3-1-1 at transplant compared to the grower standard and higher yield than competing fish based organic.